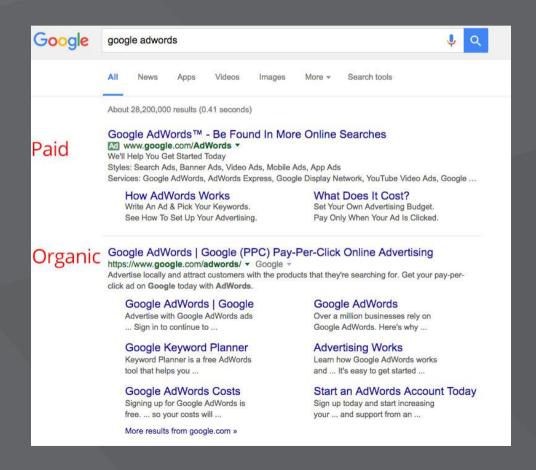

## **Google Ads - SERP**

### **Search Engine Results Page**

- Sponsored Ads Located at the top and bottom of search results. Typically 3-6 ads per page.
- Organic Results Located in main body of the search results. Typically 10 spots.
- Local Results Typically displayed above organic and below sponsored (Google Maps listings)