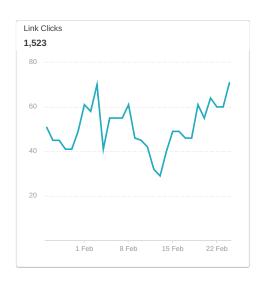

## **Facebook Ads - Campaigns**

609 K
Impressions

**1,523**Link Clicks

0.25%
Link CTR (Link Click-Through Rate)

**\$0.66**Cost per Link Click

**\$998.00**Amount Spent

Showing 1 of 1 Rows

| CAMPAIGN           | IMPRESSIONS | LINK CLICKS | LINK CTR (LINK CLICK-<br>THROUGH RATE) | COST PER LINK CLICK | AMOUNT SPENT |
|--------------------|-------------|-------------|----------------------------------------|---------------------|--------------|
| SampleName Generic | 608,950     | 1,523       | 0.25%                                  | \$0.66              | \$998.00     |