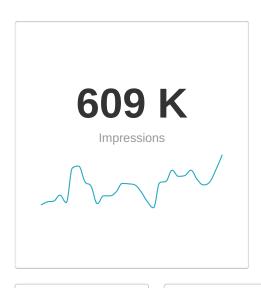

## **Facebook Ads - Campaigns**

609 K
Impressions

**1,523**Link Clicks

0.25%
Link CTR (Link Click-Through Rate)

**\$0.66**Cost per Link Click

**\$998.00**Amount Spent

Showing 1 of 1 Rows

| CAMPAIGN           | IMPRESSIONS | LINK CLICKS | LINK CTR (LINK CLICK-<br>THROUGH RATE) | COST PER LINK CLICK | AMOUNT SPENT |
|--------------------|-------------|-------------|----------------------------------------|---------------------|--------------|
| SampleName Generic | 608,950     | 1,523       | 0.25%                                  | \$0.66              | \$998.00     |