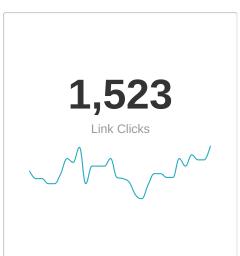

## **Facebook Ads - Campaigns**

609 K
Impressions

**1,523**Link Clicks

0.25%
Link CTR (Link Click-Through Rate)

**\$0.66**Cost per Link Click

**\$998.00**Amount Spent

Showing 1 of 1 Rows

| CAMPAIGN           | IMPRESSIONS | LINK CLICKS | LINK CTR (LINK CLICK-<br>THROUGH RATE) | COST PER LINK CLICK | AMOUNT SPENT |
|--------------------|-------------|-------------|----------------------------------------|---------------------|--------------|
| SampleName Generic | 608,950     | 1,523       | 0.25%                                  | \$0.66              | \$998.00     |