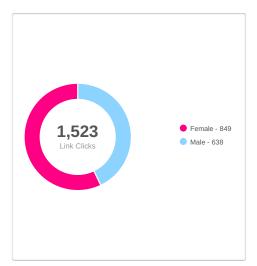

# **Facebook Ads - Demographics**

| IMPRESSIONS | LINK CLICKS | LINK CTR (LIN. | COST PER LI       | AMOUNT SPE               |
|-------------|-------------|----------------|-------------------|--------------------------|
| 352,436     | 849         | 0.24%          | \$0.61            | \$521.47                 |
| 238,317     | 638         | 0.27%          | \$0.71            | \$452.74                 |
|             |             |                |                   |                          |
|             |             |                |                   |                          |
|             |             |                |                   |                          |
|             | 352,436     | 352,436 849    | 352,436 849 0.24% | 352,436 849 0.24% \$0.61 |