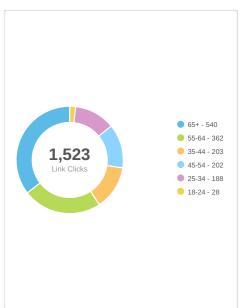

| Showing 6 of 6 Rows |             |             |                |             |            |  |
|---------------------|-------------|-------------|----------------|-------------|------------|--|
| AGE                 | IMPRESSIONS | LINK CLICKS | LINK CTR (LIN. | COST PER LI | AMOUNT SPE |  |
| 65+                 | 233,768     | 540         | 0.23%          | \$0.63      | \$341.96   |  |
| 55-64               | 181,258     | 362         | 0.20%          | \$0.64      | \$233.46   |  |
| 45-54               | 72,501      | 202         | 0.28%          | \$0.68      | \$136.36   |  |
| 25-34               | 64,810      | 188         | 0.29%          | \$0.71      | \$134.11   |  |
| 35-44               | 48,162      | 203         | 0.42%          | \$0.65      | \$131.78   |  |
| 18-24               | 8,451       | 28          | 0.33%          | \$0.73      | \$20.33    |  |
|                     |             |             |                |             |            |  |
|                     |             |             |                |             |            |  |