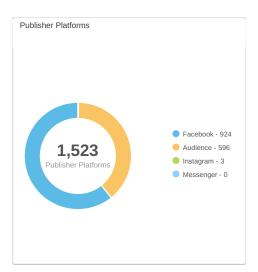

## **Facebook Ads - Campaigns**

609 K
Impressions

**1,523**Link Clicks

0.25%
Link CTR (Link Click-Through Rate)

**\$0.66**Cost per Link Click

**\$998.00**Amount Spent

Showing 1 of 1 Rows

| CAMPAIGN           | IMPRESSIONS | LINK CLICKS | LINK CTR (LINK CLICK-<br>THROUGH RATE) | COST PER LINK CLICK | AMOUNT SPENT |
|--------------------|-------------|-------------|----------------------------------------|---------------------|--------------|
| SampleName Generic | 608,950     | 1,523       | 0.25%                                  | \$0.66              | \$998.00     |