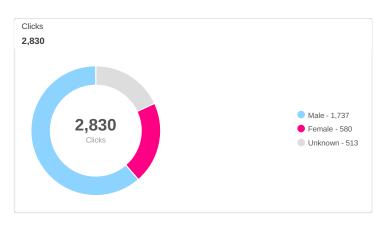

### **Google Ads - Gender**

#### Showing 3 of 3 Rows

| GENDER  | IMPRESSIONS | CLICKS | CTR   | AVG CPC | COST       |
|---------|-------------|--------|-------|---------|------------|
| female  | 11,021      | 580    | 5.26% | \$1.13  | \$657.49   |
| male    | 32,376      | 1,737  | 5.37% | \$1.11  | \$1,927.26 |
| unknown | 11,911      | 513    | 4.31% | \$1.10  | \$566.19   |