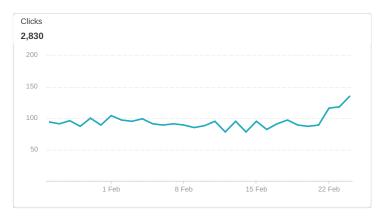

#### **Google Ads - Campaigns**

**55,308** Impressions

**2,830** Clicks

**5.12%** 

**\$1.11**Avg CPC

\$3,150.94

Showing 2 of 2 Rows

| CAMPAIGN A                    | IMPRESSIONS | CLICKS | CTR   | AVG CPC | COST       |
|-------------------------------|-------------|--------|-------|---------|------------|
| SampleName (Generic Ads)      | 32,936      | 1,418  | 4.31% | \$1.12  | \$1,590.60 |
| SampleName - Roofing Products | 22,372      | 1,412  | 6.31% | \$1.11  | \$1,560.34 |