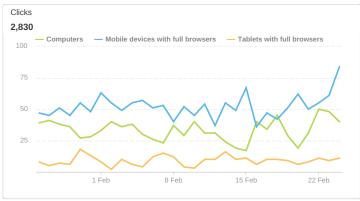

### **Google Ads - Devices**

#### Showing 3 of 3 Rows

| DEVICE                            | IMPRESSIONS | CLICKS | CTR   | AVG CPC | COST       |
|-----------------------------------|-------------|--------|-------|---------|------------|
| Computers                         | 20,835      | 999    | 4.79% | \$1.09  | \$1,084.11 |
| Mobile devices with full browsers | 29,585      | 1,561  | 5.28% | \$1.13  | \$1,761.09 |
| Tablets with full browsers        | 4,888       | 270    | 5.52% | \$1.13  | \$305.74   |