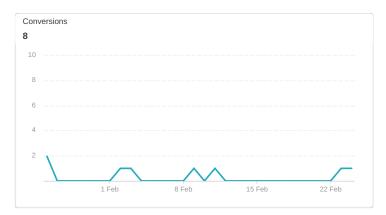

## **Google Ads - Conversions**

Showing 1 of 1 Rows

| CONVERSION NAME ▼ | CONVERSIONS | CONVERSION RATE |
|-------------------|-------------|-----------------|
| Calls from ads    | 8.00        | 0.28%           |