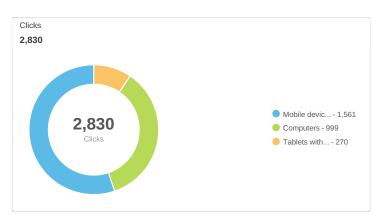

### **Google Ads - Devices**

#### Showing 3 of 3 Rows

| DEVICE                            | IMPRESSIONS | CLICKS | CTR   | AVG CPC | COST       |
|-----------------------------------|-------------|--------|-------|---------|------------|
| Computers                         | 20,835      | 999    | 4.79% | \$1.09  | \$1,084.11 |
| Mobile devices with full browsers | 29,585      | 1,561  | 5.28% | \$1.13  | \$1,761.09 |
| Tablets with full browsers        | 4,888       | 270    | 5.52% | \$1.13  | \$305.74   |