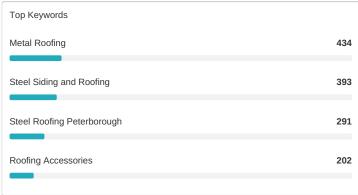

#### Showing 50 of 89 Rows

| KEYWORD                   | IMPRESSIONS | CLICKS ▼ | CTR    | AVG CPC | COST     |
|---------------------------|-------------|----------|--------|---------|----------|
| Metal Roofing             | 10,131      | 434      | 4.28%  | \$1.12  | \$486.24 |
| Steel Siding and Roofing  | 6,804       | 393      | 5.78%  | \$1.26  | \$493.76 |
| Steel Roofing Toronto     | 1,635       | 291      | 17.80% | \$0.52  | \$151.39 |
| Roofing Accessories       | 4,237       | 202      | 4.77%  | \$1.28  | \$258.21 |
| metal roofing sheets      | 3,572       | 153      | 4.28%  | \$1.19  | \$182.60 |
| Textured Steel Roofing    | 2,486       | 144      | 5.79%  | \$1.26  | \$182.06 |
| Textured Metal roofing    | 2,795       | 132      | 4.72%  | \$1.19  | \$157.53 |
| metal roofing materials   | 3,175       | 124      | 3.91%  | \$1.13  | \$139.83 |
| metal roofing Ontario     | 1,776       | 104      | 5.86%  | \$0.83  | \$86.05  |
| Metal Shingle Siding      | 1,631       | 95       | 5.82%  | \$1.29  | \$122.88 |
| metal roofing prices      | 2,334       | 93       | 3.98%  | \$1.22  | \$113.37 |
| metal roof panels         | 2,503       | 89       | 3.56%  | \$1.22  | \$108.96 |
| Metal Siding Companies    | 1,194       | 78       | 6.53%  | \$1.23  | \$96.32  |
| "Metal Roofing"           | 1,741       | 72       | 4.14%  | \$1.22  | \$87.73  |
| Metal Roofing Canada      | 508         | 70       | 13.78% | \$0.63  | \$43.85  |
| residential metal roofing | 1,260       | 56       | 4.44%  | \$1.19  | \$66.54  |
| Metal Roof Supplies       | 1,472       | 48       | 3.26%  | \$1.23  | \$59.13  |
| Standing Seam Sheet Metal | 1,111       | 44       | 3.96%  | \$1.30  | \$57.29  |
| Roofing Sheet Metal       | 1,076       | 39       | 3.62%  | \$1.25  | \$48.59  |
| [Metal Roofing]           | 446         | 16       | 3.59%  | \$1.29  | \$20.57  |
| Metal Siding Manufacturer | 188         | 16       | 8.51%  | \$1.34  | \$21.46  |