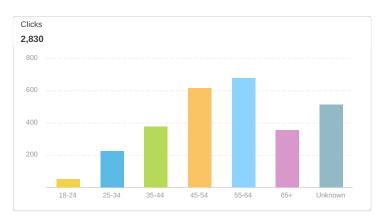

### **Google Ads - Age**

#### Showing 7 of 7 Rows

| AGE •   | IMPRESSIONS | CLICKS | CTR   | AVG CPC | COST     |
|---------|-------------|--------|-------|---------|----------|
| 18-24   | 1,097       | 52     | 4.74% | \$1.15  | \$59.73  |
| 25-34   | 5,717       | 226    | 3.95% | \$1.07  | \$242.64 |
| 35-44   | 7,621       | 379    | 4.97% | \$1.09  | \$414.12 |
| 45-54   | 10,946      | 619    | 5.66% | \$1.10  | \$680.02 |
| 55-64   | 12,079      | 681    | 5.64% | \$1.15  | \$780.88 |
| 65+     | 5,723       | 356    | 6.22% | \$1.13  | \$401.94 |
| unknown | 12,125      | 517    | 4.26% | \$1.11  | \$571.61 |